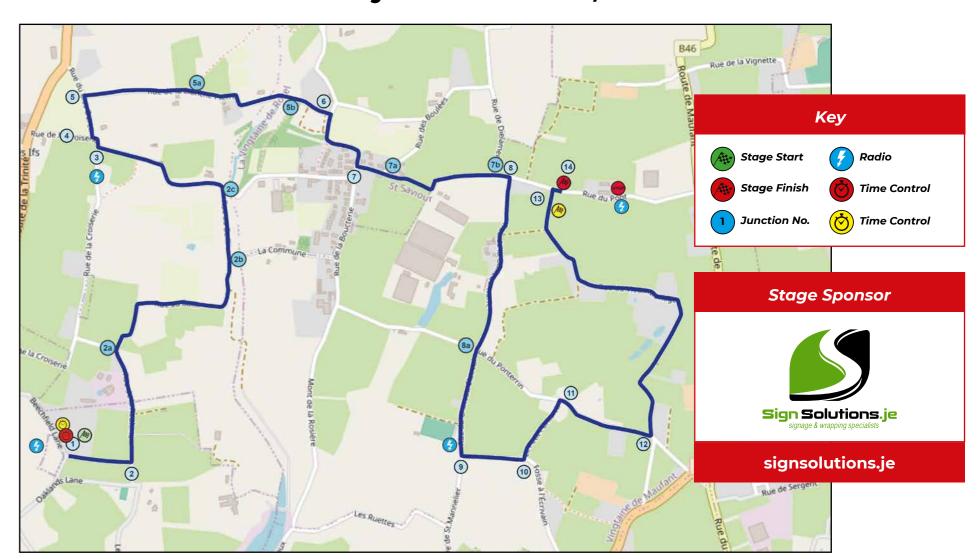

In addition, a big thank you must also go to the Parishes, residents, businesses and Government of Jersey for all the help they provide to make the rally the event that it is.

Finally, a huge thank you to our sponsors. We are delighted that Roberts Garages MFG have shown a continued commitment to the Jersey Rally as Lead Sponsor. Without their support, and that of our individual stage sponsors - Elite DPF (C.I.), Sign Solutions, Express Auto Parts, Smart Scaffolding, Romerils, SGB Hire and Trust Ford Jersey, the Roberts Garages MFG Jersey Rally would be a much harder and more costly event to run.