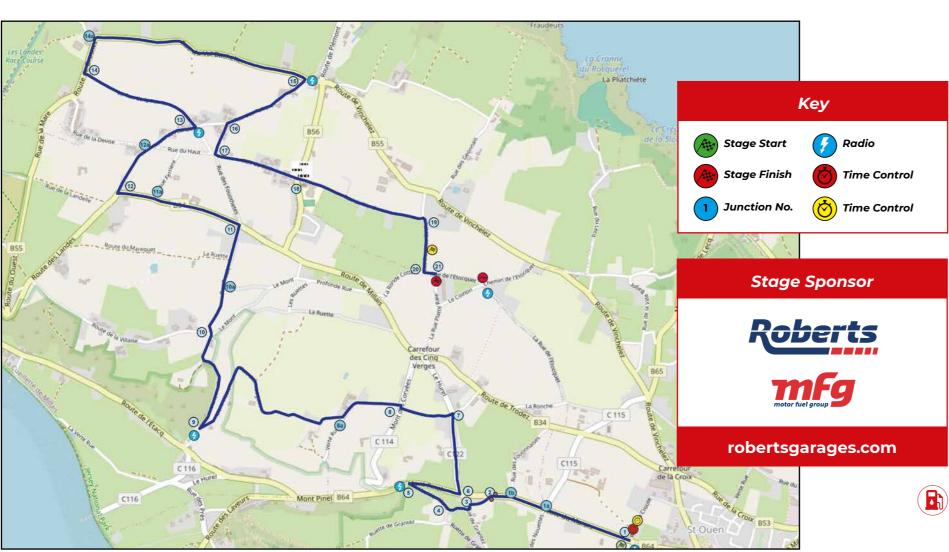

# Jersey Rally 2024

Friday 11th & Saturday 12th October

Your guide to the 2024 Roberts Jersey Rally

Win £150
of FREE Fuel
From Roberts
Garages
See page 2

- Spectator Safety Information
- Seeded Entry List
- Stage Maps
- Jersey Rally Officials

**Ceremonial Start:** 

Friday 11th October starts 12:00pm at the Waterfront (near La Fregate)
All are welcome to view the cars.

jerseyrally.com

Jersey Rally • 11th - 12th October 2024