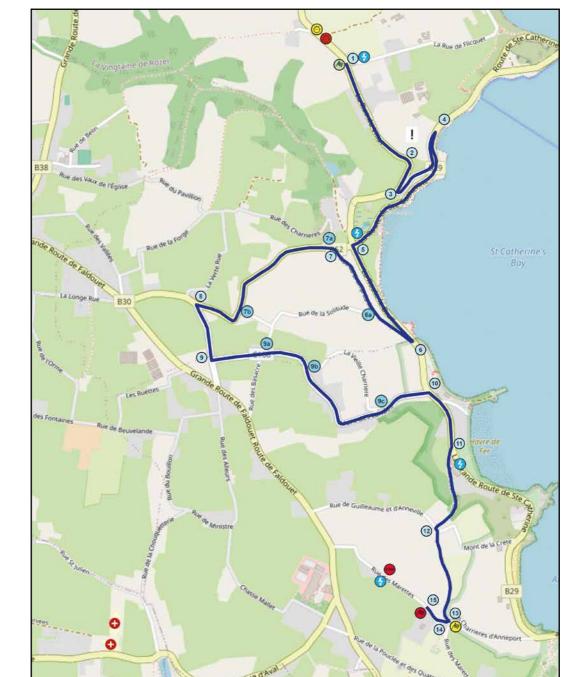

The event will take place on Friday 11th and Saturday 12th October, with eight stage locations around the Island. Friday's ceremonial start is one again in St Helier, near La Fregate - thanks to the Jersey Development Company. Service is, once again, at the Royal Jersey Agricultural and Horticultural Society's show ground in Trinity, and we are very grateful for their continued support of our Rally.