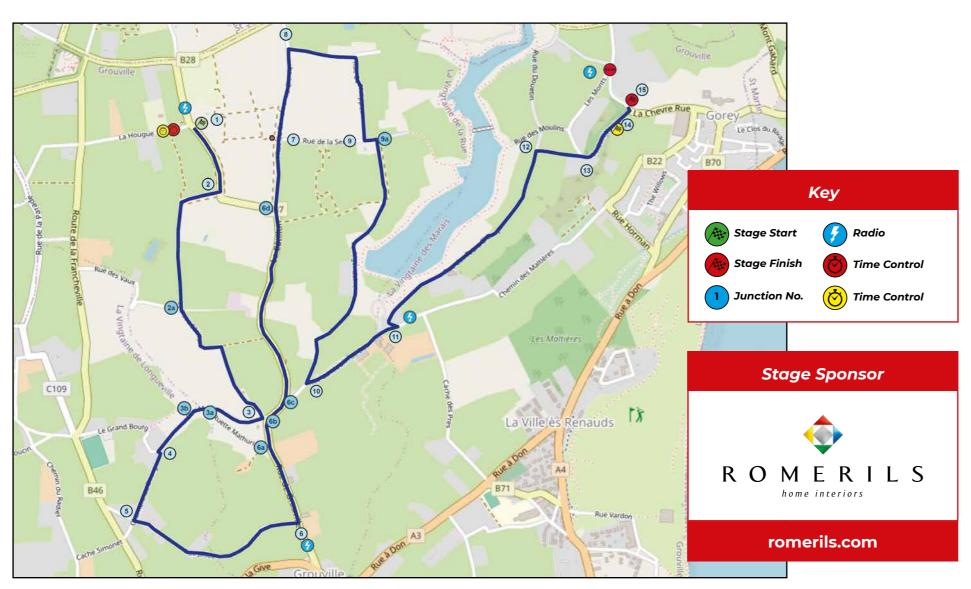

| FWD2<br>B<br>C<br>C<br>B                                                                                                                                                                                                    | JSY<br>JSY<br>JSY<br>JSY                                                        |

Seedings are correct at point of printing Tuesday 1st October.

See the live results at jerseyrally.com/live-results

See the live results at jerseyrally.com/live-results



#### Stages 1, 3 and 5 - Maufant

Road Closure - Friday 11th October, 12:00 to 17:00



## Stages 2, 4 and 6 - Grouville

Road Closure - Friday 11th October, 12:00 to 17:00







#### Spectate Safely

Your safety - your life

Stay at the designated spectator areas. Remember that in an accident anything can happen. Always follow the instructions of the marshals.

#rallysafety

motorsportuk.org/rallysafety

## Beautiful garage interiors tailored to your lifestyle



Whether you need a home workshop, a private gym, or simply a clutter-free space there are endless solutions to help make the garage of your dreams

To arrange your FREE home consultation, contact us or visit our Rue des Pres showroom to be inspired.

Call: 01534 768 141 Email: info@cpinteriors.je www.cpinteriors.je



Blinds | Curtains | Awnings | Shutters | Fabrics | Wallpapers | Furnishings | Interior Design



**JORDAN NOEL PLUMBING & HEATING** 

- ALL ASPECTS OF THE TRADE UNDERTAKEN
  - FULL BAT