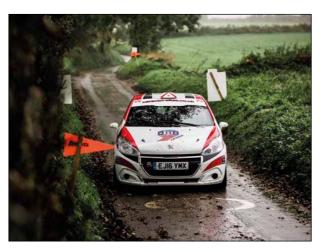

Apart from the event cancelled due to Covid-19, the Jersey Rally has been an ever-present fixture on the Island's sporting calendar. It represents, arguably, the largest annual sporting event involving over 400 officials, marshals, radio operators, timekeepers and other support staff, around 300 crew and service teams and, of course, the Jersey Rally Committee. Add to that the hundreds of spectators who come out rain or shine and it is truly a community event.