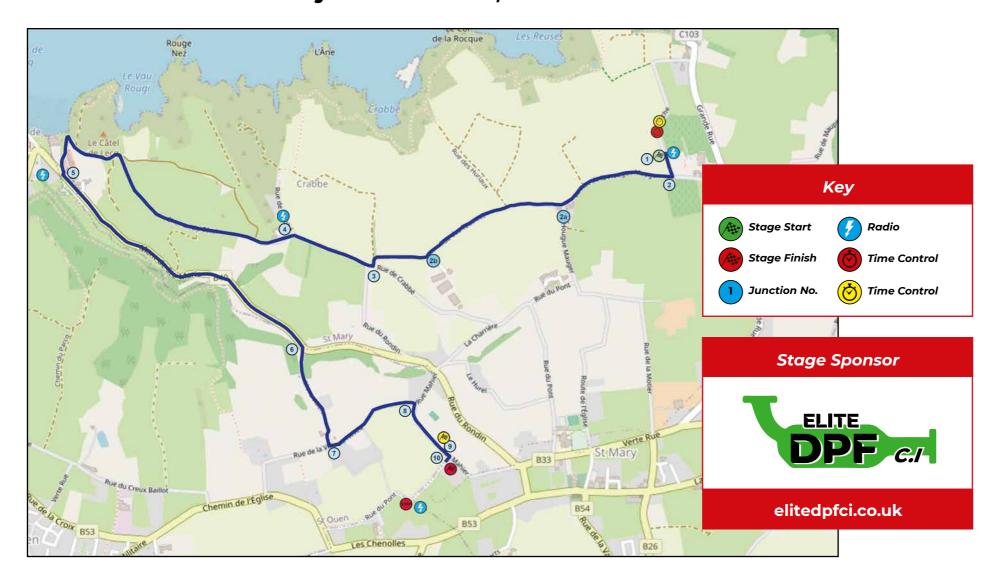

The event will take place on Friday 11th and Saturday 12th October, with eight stage locations around the Island. Friday's ceremonial start is one again in St Helier, near La Fregate - thanks to the Jersey Development Company. Service is, once again, at the Royal Jersey Agricultural and Horticultural Society's show ground in Trinity, and we are very grateful for their continued support of our Rally.