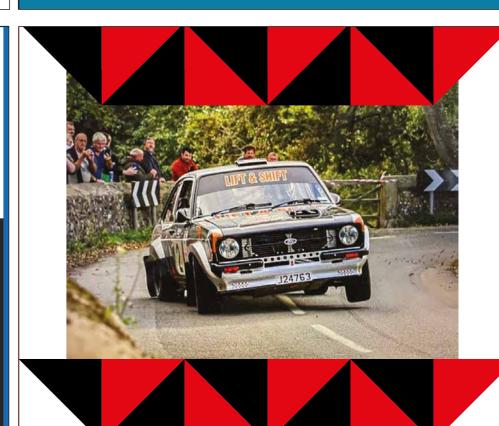

# Jersey Rally 2024

Friday 11th & Saturday 12th October

Your guide to the 2024 Roberts Jersey Rally

Win £150
of FREE Fuel
From Roberts
Garages
See page 2

- Spectator Safety Information
- Seeded Entry List
- Stage Maps
- Jersey Rally Officials