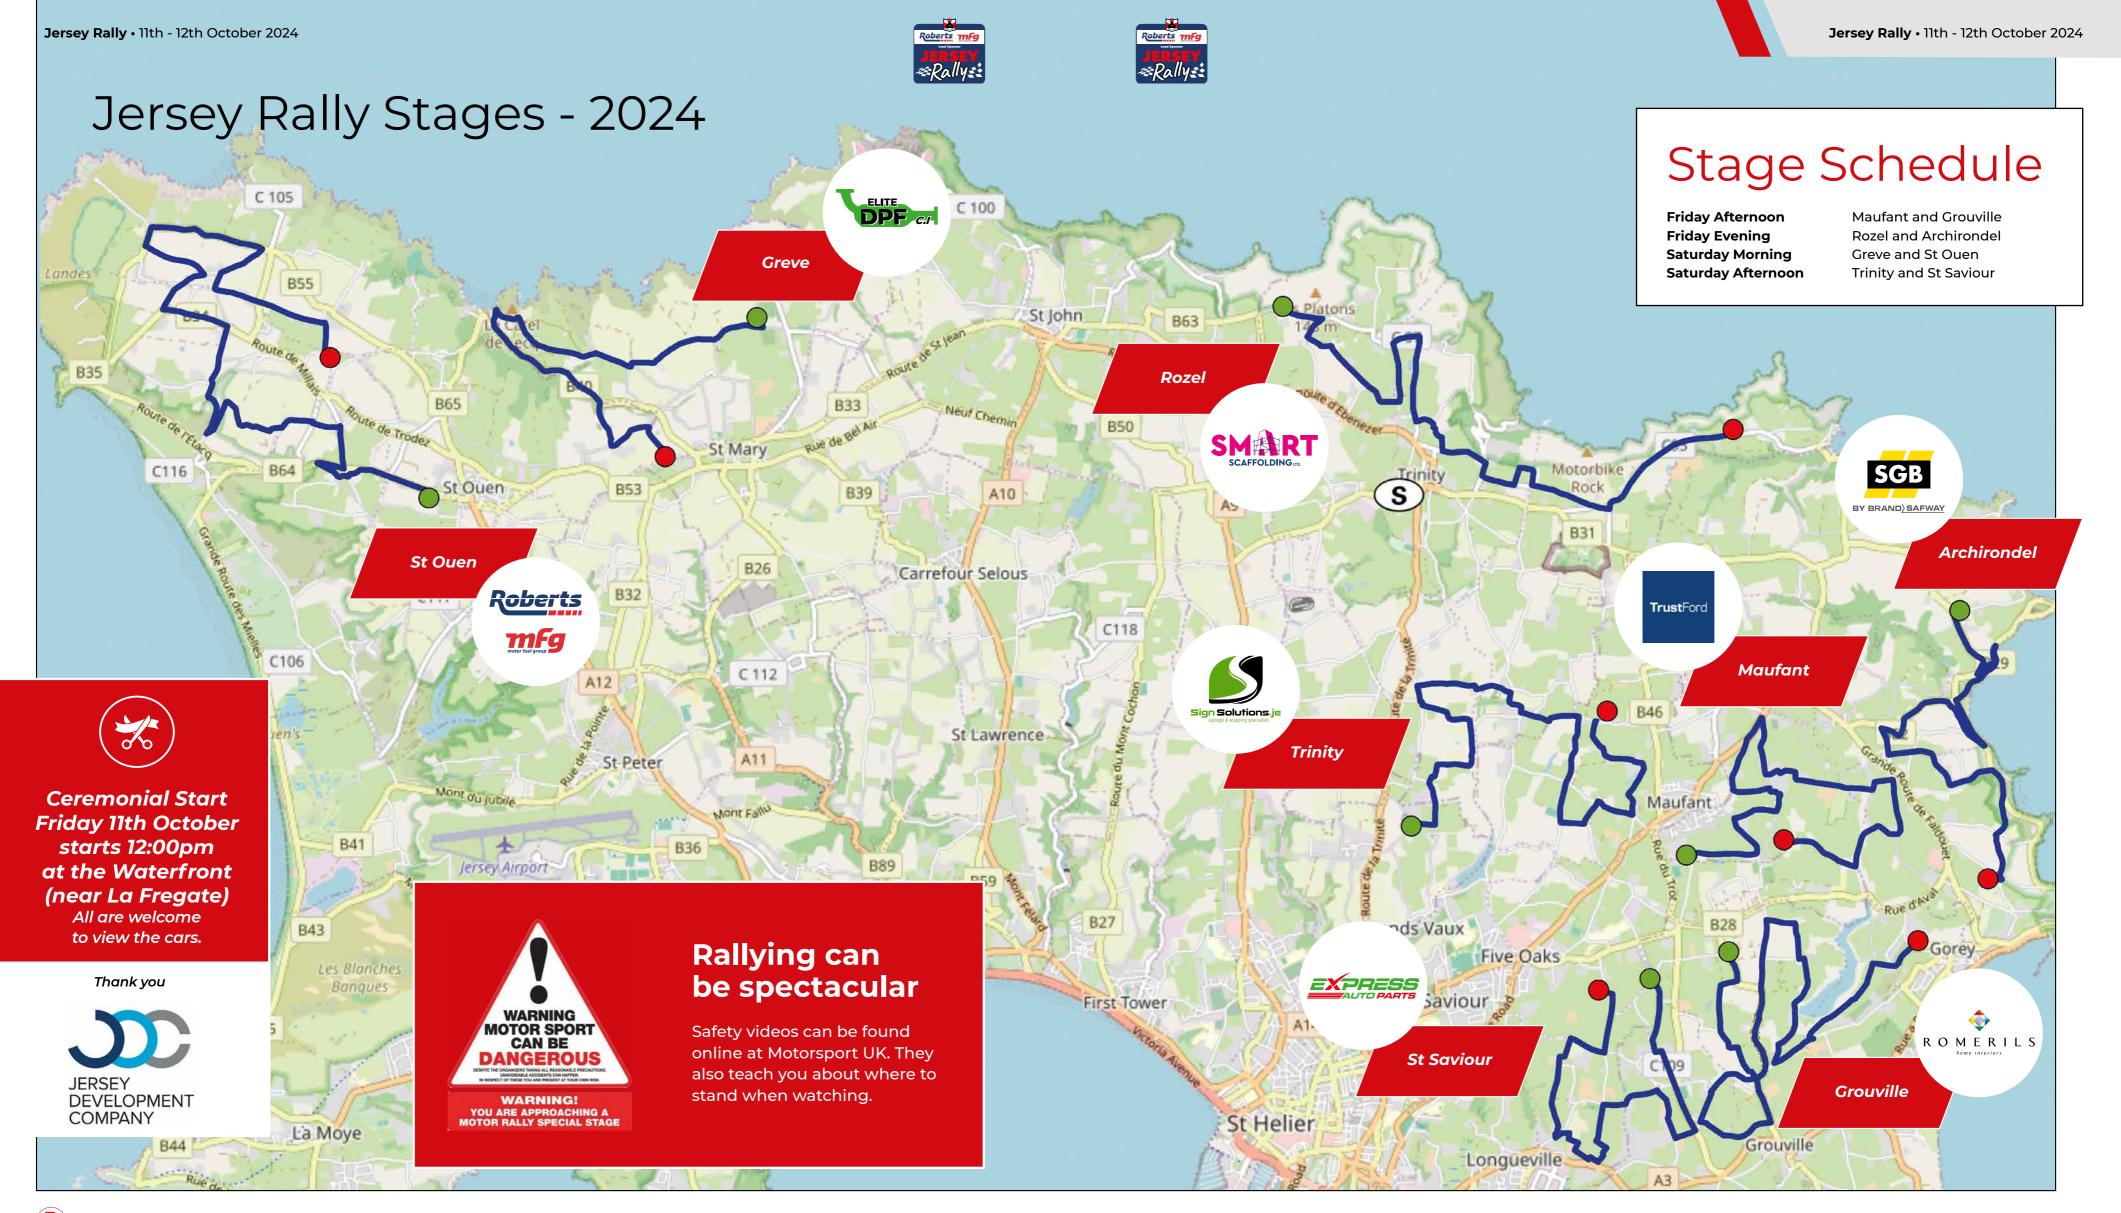

**Ceremonial Start:** 

Friday 11th October starts 12:00pm at the Waterfront (near La Fregate)
All are welcome to view the cars.

jerseyrally.com

Jersey Rally • 11th - 12th October 2024

The event will take place on Friday 11th and Saturday 12th October, with eight stage locations around the Island. Friday's ceremonial start is one again in St Helier, near La Fregate - thanks to the Jersey Development Company. Service is, once again, at the Royal Jersey Agricultural and Horticultural Society's show ground in Trinity, and we are very grateful for their continued support of our Rally.