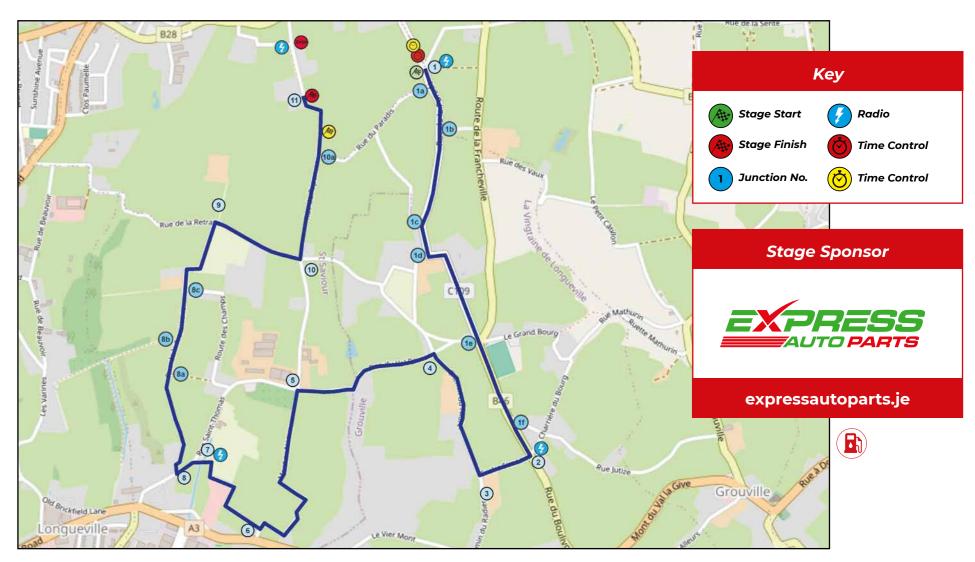

In addition, a big thank you must also go to the Parishes, residents, businesses and Government of Jersey for all the help they provide to make the rally the event that it is.

Finally, a huge thank you to our sponsors. We are delighted that Roberts Garages MFG have shown a continued commitment to the Jersey Rally as Lead Sponsor. Without their support, and that of our individual stage sponsors - Elite DPF (C.I.), Sign Solutions, Express Auto Parts, Smart Scaffolding, Romerils, SGB Hire and Trust Ford Jersey, the Roberts Garages MFG Jersey Rally would be a much harder and more costly event to run.