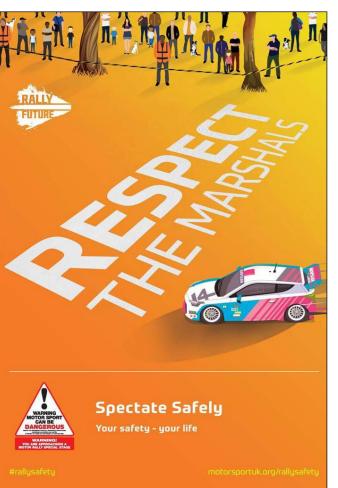

Apart from the event cancelled due to Covid-19, the Jersey Rally has been an ever-present fixture on the Island's sporting calendar. It represents, arguably, the largest annual sporting event involving over 400 officials, marshals, radio operators, timekeepers and other support staff, around 300 crew and service teams and, of course, the Jersey Rally Committee. Add to that the hundreds of spectators who come out rain or shine and it is truly a community event.