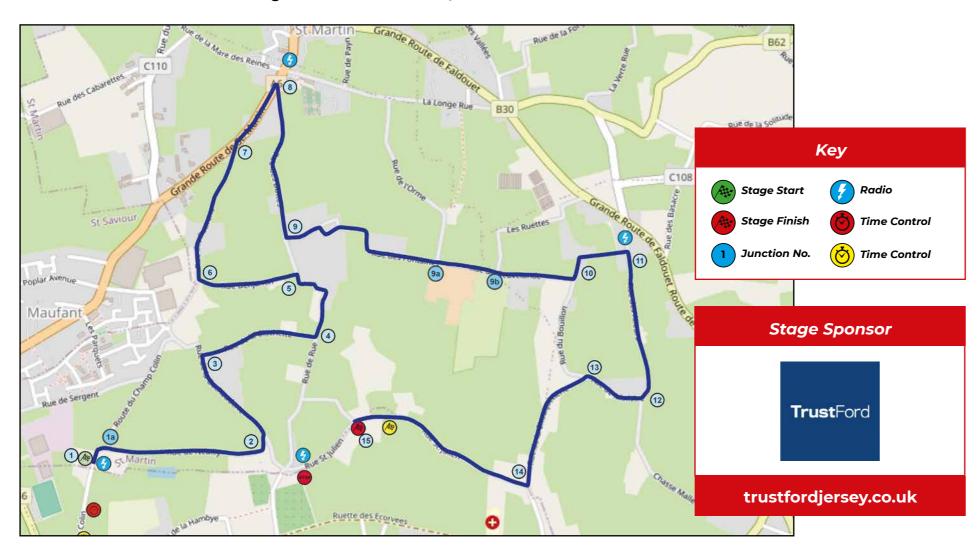

| 1998<br>1600<br>1587<br>1998<br>1598<br>2000<br>1696                                                                                                                                                                                 | FWD2<br>B<br>C<br>C<br>B                                                                                                                                                                                                    | JSY<br>JSY<br>JSY<br>JSY                                                        |

Seedings are correct at point of printing Tuesday 1st October.

See the live results at jerseyrally.com/live-results

See the live results at jerseyrally.com/live-results



#### Stages 1, 3 and 5 - Maufant

Road Closure - Friday 11th October, 12:00 to 17:00



## Stages 2, 4 and 6 - Grouville

Road Closure - Friday 11th October, 12:00 to 17:00







#### Spectate Safely

Your safety - your life

Stay at the designated spectator areas. Remember that in an accident anything can happen. Always follow the instructions of the marshals.

#rallysafety

motorsportuk.org/rallysafety

## Beautiful garage interiors tailored to your lifestyle



Whether you need a home workshop, a private gym, or simply a clutter-free space there are endless solutions to help make the garage of your dreams

To arrange your FREE home consultation, contact us or visit our Rue des Pres showroom to be inspired.

Call: 01534 768 141 Email: info@cpinteriors.je www.cpinteriors.je



Blinds | Curtains | Awnings | Shutters | Fabrics | Wallpapers | Furnishings | Interior Design