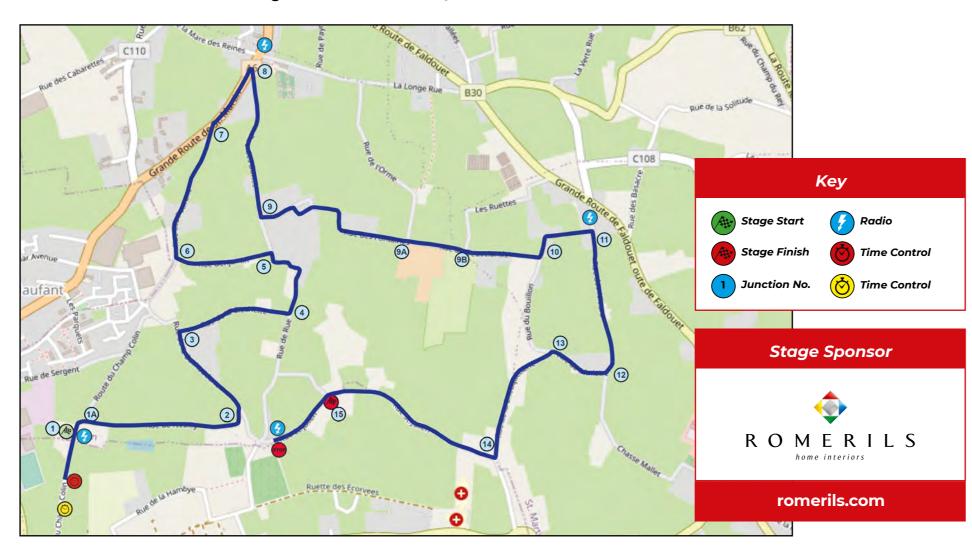

The organising committee have put in a lot of hard work and hours to bring, what we hope will be an amazing rally.

The event will be running over two days with 4 stages on Friday, 2 in the afternoon and 2 night stages. There are a further 4 stages on Saturday, 2 in the morning and 2 in the afternoon. Each stage will be run a number of times over the two days, giving us up to 107 stage miles and up to 130 road miles.