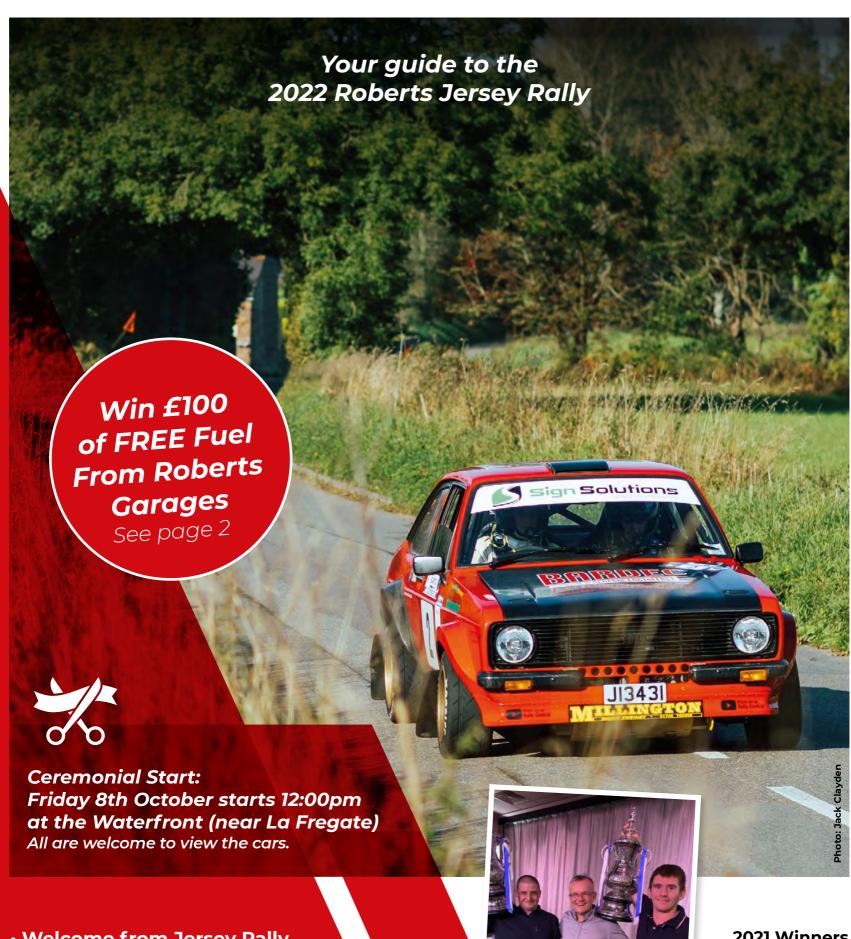

## Jersey Rally 2022

Friday 7th & Saturday 8th October

- Welcome from Jersey Rally
- Spectator Safety Information
- Seeded Entry List
- Stage Maps
- Previous Winners
- Jersey Rally Officials

2021 Winners Ross Le Noa and Domonic Volante

The organising committee have put in a lot of hard work and hours to bring, what we hope will be an amazing rally.

The event will be running over two days with 4 stages on Friday, 2 in the afternoon and 2 night stages. There are a further 4 stages on Saturday, 2 in the morning and 2 in the afternoon. Each stage will be run a number of times over the two days, giving us up to 107 stage miles and up to 130 road miles.