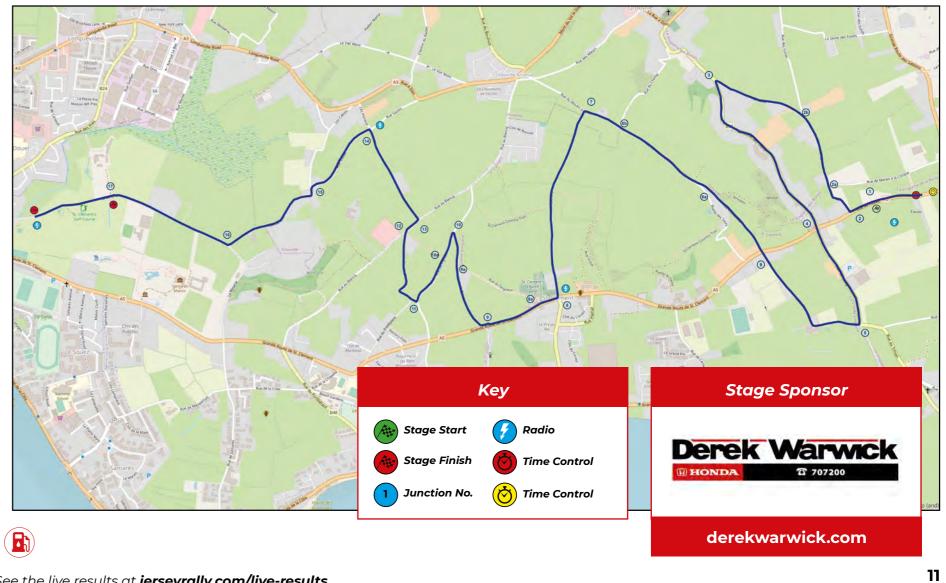

## Super fix **ROOFING & BUILDING**

**SOLUTIONS EXPERTS IN ALL ASPECTS OF HOME IMPROVEMENTS** 

**FULL REROOF & REPAIR** FLAT ROOFING - FIBREGLASS & **RUBBER - TILED ROOF SPRAYING BATHROOMS & MUCH MORE** 

Tel: 01534 856975 superfixje@gmail.com www.superfixjersey.com



# BONNY'S COUNTRY GARDEN

**Pansies Violas Cyclamens Polyanthus** Primroses Orders taken for wall flowers and stocks.



Telephone 01534865101 Email: bonnyscountrygarden@gmail.com

## **SUBSCRIBE**

to the JEP digital edition From **just 39p** per day

subscribe.jerseyeveningpost.com



**SCAN HERE TO FIND OUT MORE** 

Jersey Evening Post



Stages 7, 9 and 11 -Archirondel

> **Road Closure -**Friday 7th October, 18:00 to 22:30







## Stages 8, 10 and 12 - St Clement

Road Closure - Friday 7th October, 18:00 to 22:30





## Stages 13, 15 and 17 - Grève de Lecq

Road Closure - Saturday 8th October, 07:30 to 12:45



## Stages 14, 16 and 18 - St Ouen

Road Closure - Saturday 8th October, 07:30 to 12:45





## ST OUENS MOTORWORKS

# For Everything you didnt know you really needed

#### **Opening Hours**

Monday To Saturday 7.00am to 8.00pm

Sunday 8.00am to 6.00pm

Bank Holidays 10.00am to 4.00pm

**BOSCH** 

Liberation Day - Closed Christmas Day - Closed Boxing Day. - Closed

New Years Day - Closed













## **EXCELLENCE SIMPLY DELIVERED**

At DHL we understand that our success comes from the success of our customers. With an extensive delivery network across 220 countries and territories, DHL is committed to helping businesses of any size grow internationally.

For all enquiries please call your