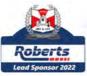

The organising committee have put in a lot of hard work and hours to bring, what we hope will be an amazing rally.

The event will be running over two days with 4 stages on Friday, 2 in the afternoon and 2 night stages. There are a further 4 stages on Saturday, 2 in the morning and 2 in the afternoon. Each stage will be run a number of times over the two days, giving us up to 107 stage miles and up to 130 road miles.