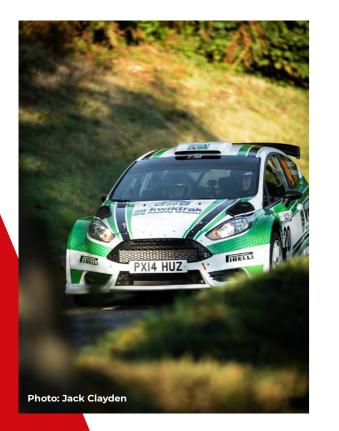

Looking for a top finish will be Lee Vivian/ Will Rutherford in the latest spec Fiesta Rally2 (seeded at no 3). The Fiesta made a promising start in 2021 but unfortunately failed to finish. Hot on their heels are visitors Frank Bird Jnr/Jack Morton (Fiesta R5) former national rally champions. (running number 88 but seeded at 4). The promising Sam Touzel/Aaron Nicolle with the 2litre Escort Mk II 2nd in Guernsey 2022 look to repeat their excellent 2021 result.