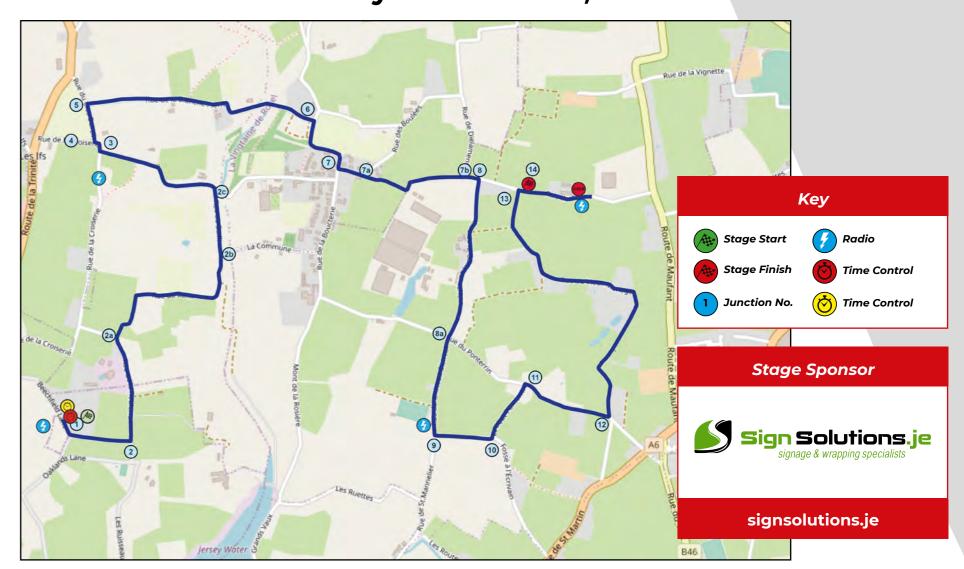

The organising committee have put in a lot of hard work and hours to bring, what we hope will be an amazing rally.

The event will be running over two days with 4 stages on Friday, 2 in the afternoon and 2 night stages. There are a further 4 stages on Saturday, 2 in the morning and 2 in the afternoon. Each stage will be run a number of times over the two days, giving us up to 107 stage miles and up to 130 road miles.