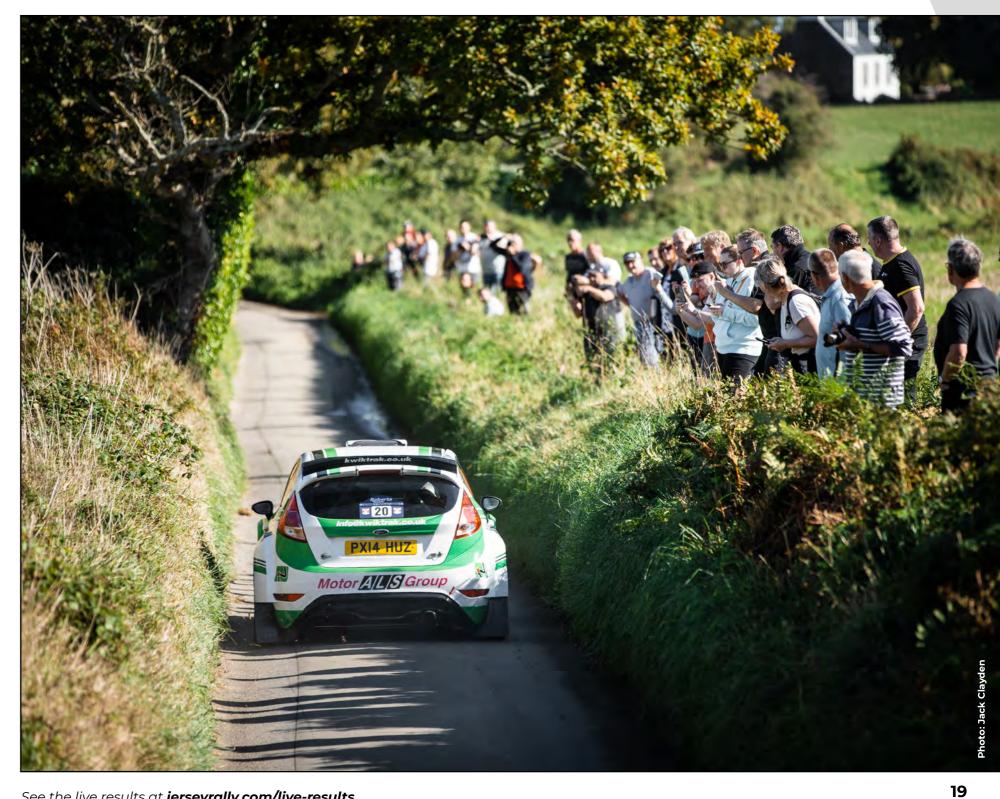

# The big question for the 2022 Roberts Garages Jersey Rally – will Ross Le Noa and Domonic Volante win the "Triple Crown" again?

Seeded at number 1 with wins at both the Guernsey Rally and L'Etacq Attack 2022, this team in the 2.5 litre Millington powered Escort Mk11 are the clear favourites. Straight out of the blocks from the St Helier start to the first stage on Friday afternoon. However, several other former winners will be on maximum attack as well. Seeded at 2 is the evergreen Jeremy Baudains with James Ollivro in the hot seat – another 2.5 litre Escort for this former winner who warmed up recently with a good result over the Epynt rangers in Brecon.

Looking for a top finish will be Lee Vivian/ Will Rutherford in the latest spec Fiesta Rally2 (seeded at no 3). The Fiesta made a promising start in 2021 but unfortunately failed to finish. Hot on their heels are visitors Frank Bird Jnr/Jack Morton (Fiesta R5) former national rally champions. (running number 88 but seeded at 4). The promising Sam Touzel/Aaron Nicolle with the 2litre Escort Mk II 2nd in Guernsey 2022 look to repeat their excellent 2021 result.