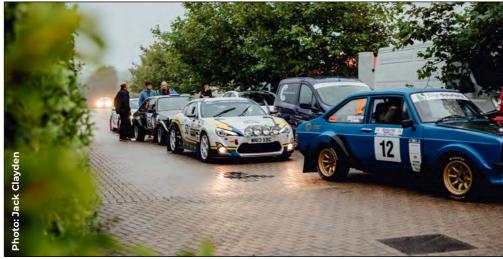

## Jersey Rally 2022

Friday 7th & Saturday 8th October

- Welcome from Jersey Rally
- Spectator Safety Information
- Seeded Entry List
- Stage Maps
- Previous Winners
- Jersey Rally Officials

2021 Winners Ross Le Noa and Domonic Volante

# The big question for the 2022 Roberts Garages Jersey Rally – will Ross Le Noa and Domonic Volante win the "Triple Crown" again?

Seeded at number 1 with wins at both the Guernsey Rally and L'Etacq Attack 2022, this team in the 2.5 litre Millington powered Escort Mk11 are the clear favourites. Straight out of the blocks from the St Helier start to the first stage on Friday afternoon. However, several other former winners will be on maximum attack as well. Seeded at 2 is the evergreen Jeremy Baudains with James Ollivro in the hot seat – another 2.5 litre Escort for this former winner who warmed up recently with a good result over the Epynt rangers in Brecon.

Looking for a top finish will be Lee Vivian/ Will Rutherford in the latest spec Fiesta Rally2 (seeded at no 3). The Fiesta made a promising start in 2021 but unfortunately failed to finish. Hot on their heels are visitors Frank Bird Jnr/Jack Morton (Fiesta R5) former national rally champions. (running number 88 but seeded at 4). The promising Sam Touzel/Aaron Nicolle with the 2litre Escort Mk II 2nd in Guernsey 2022 look to repeat their excellent 2021 result.

Ford dominance continues - the exciting Dave Oliveira/Vincent Nobrega Sign Solutions Escort at 5, just ahead of former multiple winners Stevie Leonard/Sion Humphreys – a battle against time for them to ready their 2 litre Escort for the event after a significant lay off. The amazing Ford Anglia of Simon and Katie Le Noa at 7 returns to battle this year, many hours of preparation having taken place following its engine transplant to the popular 2.5 litre Millington. Definitely a team to watch both in terms of excitement and enthusiasm for the "veteran" Ford classic.