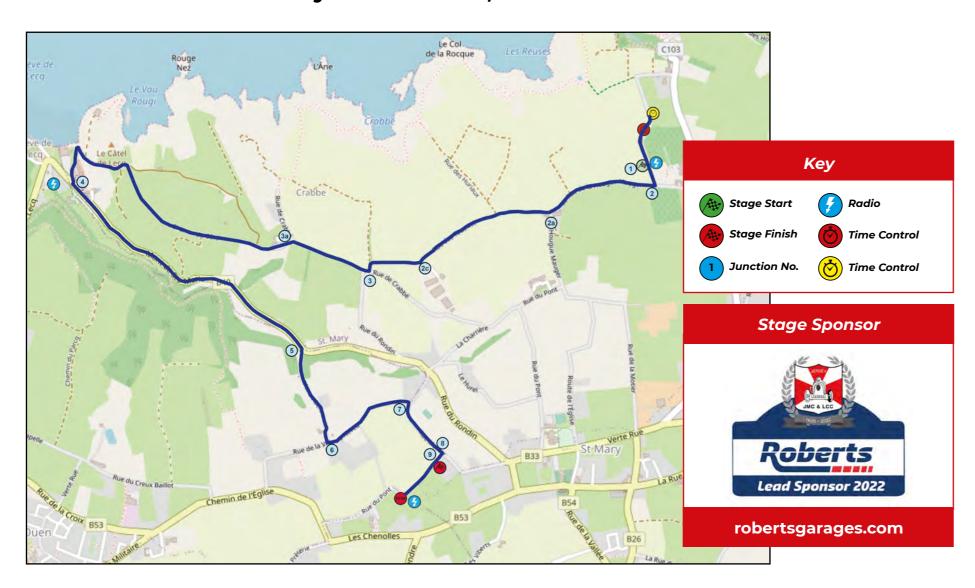

The organising committee have put in a lot of hard work and hours to bring, what we hope will be an amazing rally.

The event will be running over two days with 4 stages on Friday, 2 in the afternoon and 2 night stages. There are a further 4 stages on Saturday, 2 in the morning and 2 in the afternoon. Each stage will be run a number of times over the two days, giving us up to 107 stage miles and up to 130 road miles.