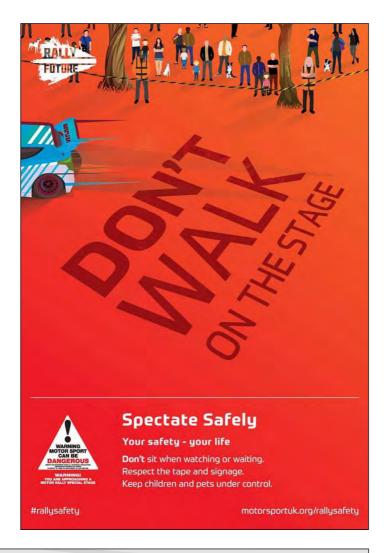

# Spectator Safety Information

A few requests from the organisers

Only a safe rally is a good rally!

Despite the organisers taking all reasonable precautions, unavoidable accidents can happen.

In respect of these you are present at your own risk.