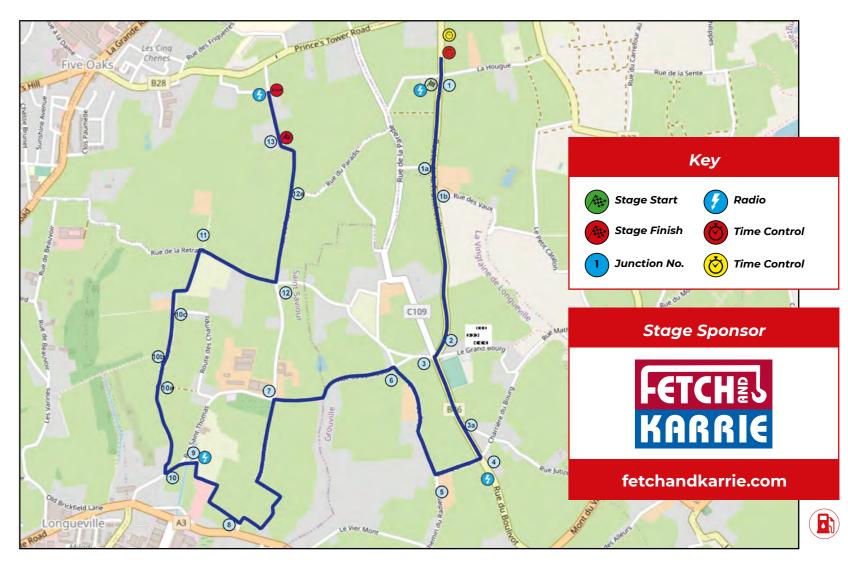

The organising committee have put in a lot of hard work and hours to bring, what we hope will be an amazing rally.

The event will be running over two days with 4 stages on Friday, 2 in the afternoon and 2 night stages. There are a further 4 stages on Saturday, 2 in the morning and 2 in the afternoon. Each stage will be run a number of times over the two days, giving us up to 107 stage miles and up to 130 road miles.