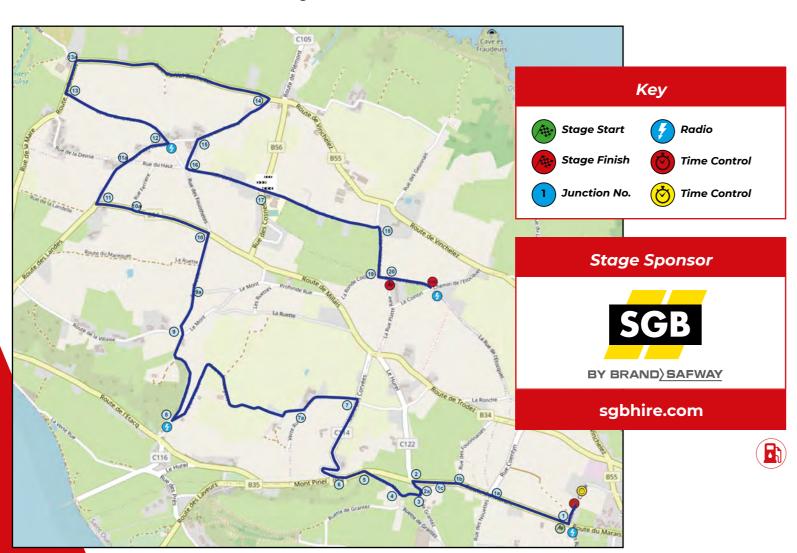

The organising committee have put in a lot of hard work and hours to bring, what we hope will be an amazing rally.

The event will be running over two days with 4 stages on Friday, 2 in the afternoon and 2 night stages. There are a further 4 stages on Saturday, 2 in the morning and 2 in the afternoon. Each stage will be run a number of times over the two days, giving us up to 107 stage miles and up to 130 road miles.