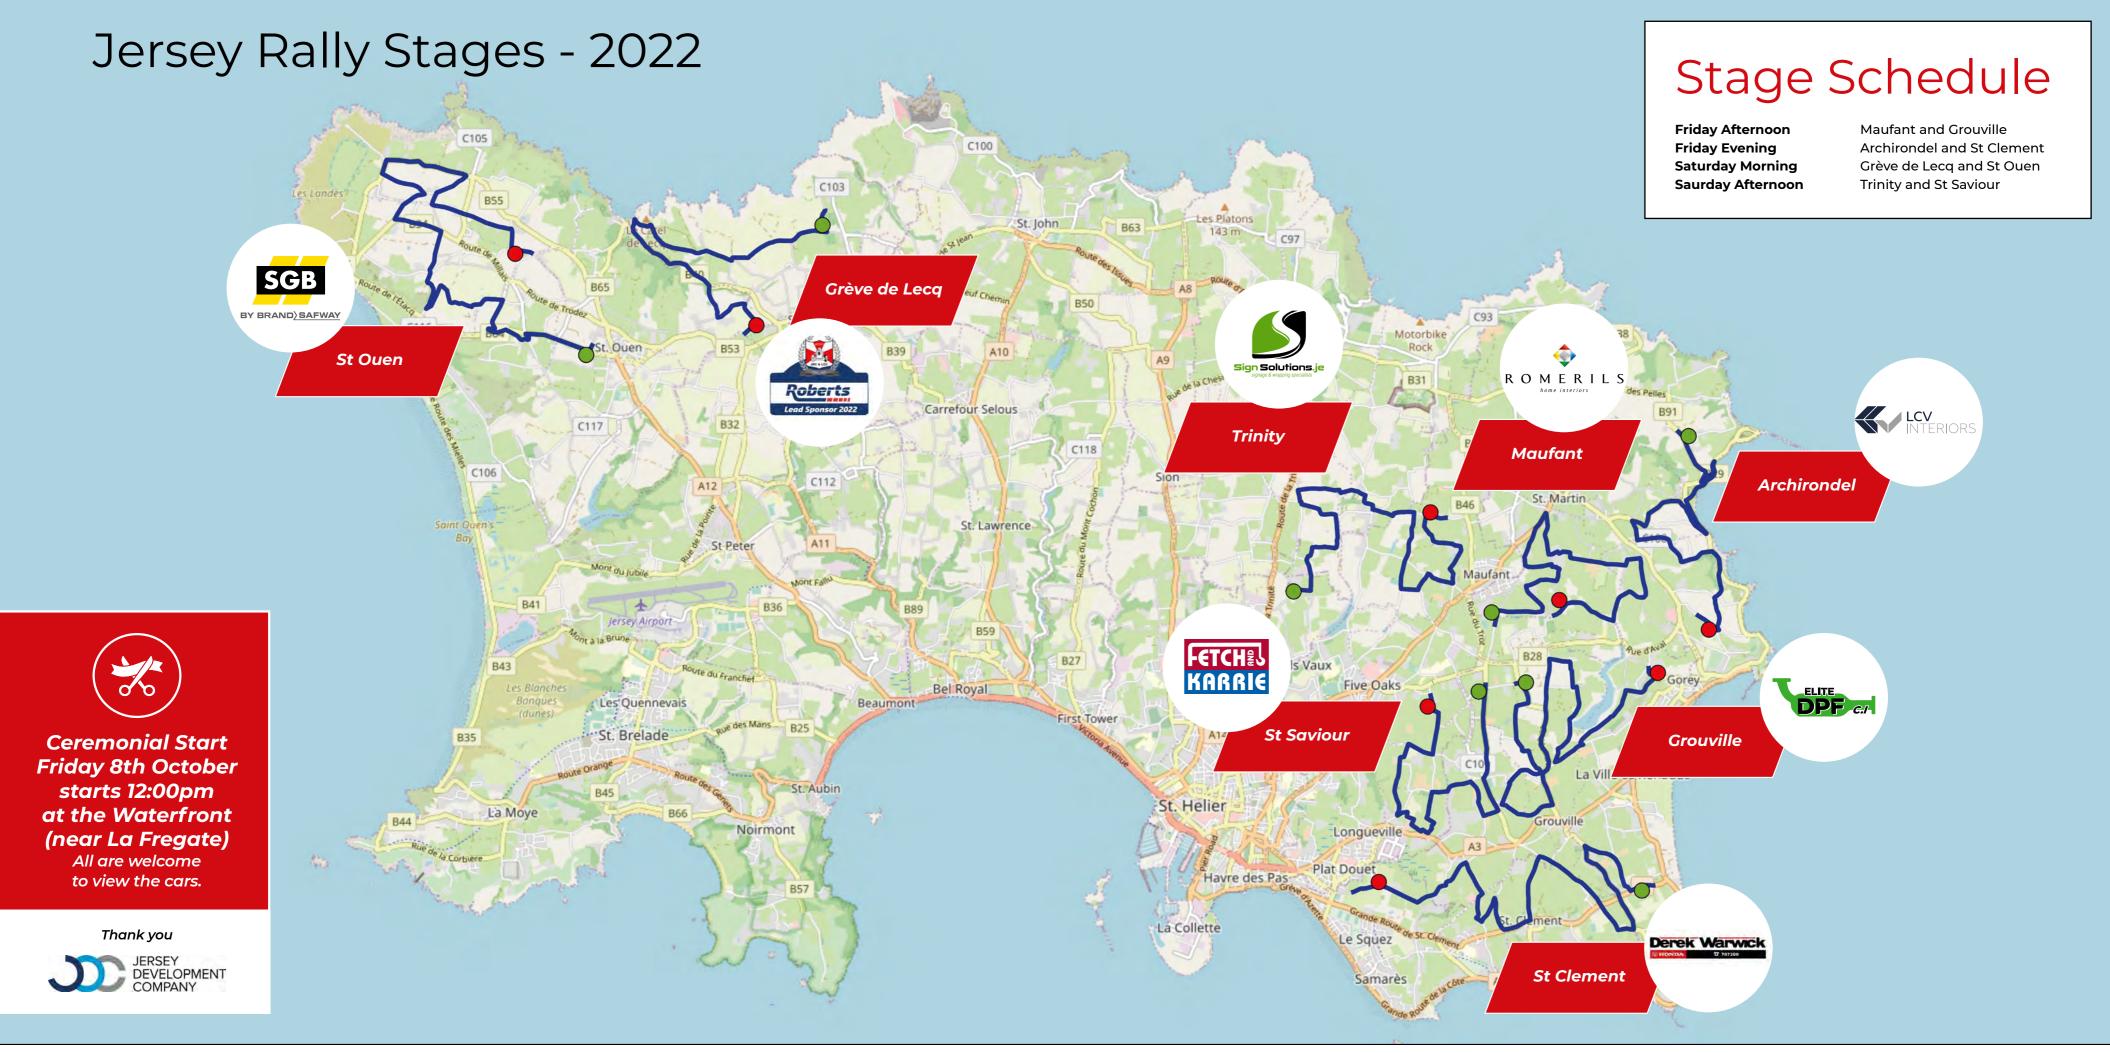

The organising committee have put in a lot of hard work and hours to bring, what we hope will be an amazing rally.

The event will be running over two days with 4 stages on Friday, 2 in the afternoon and 2 night stages. There are a further 4 stages on Saturday, 2 in the morning and 2 in the afternoon. Each stage will be run a number of times over the two days, giving us up to 107 stage miles and up to 130 road miles.

Our event cannot be run without the generous support from our sponsors. Our grateful thanks to Roberts Garages for their continued support as main sponsor and to all who have sponsored individual stages. Our Rally is one of a few closed road events to happen in the Motorsport UK calendar.