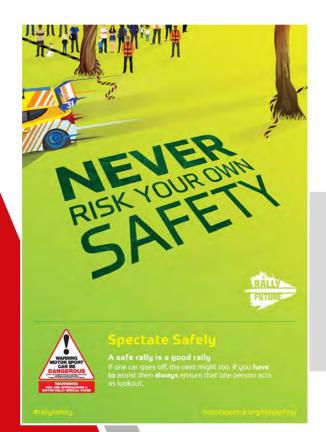

# Spectator Safety Information

A few requests from the organisers

Only a safe rally is a good rally!

Despite the organisers taking all reasonable precautions, unavoidable accidents can happen.

In respect of these you are present at your own risk.